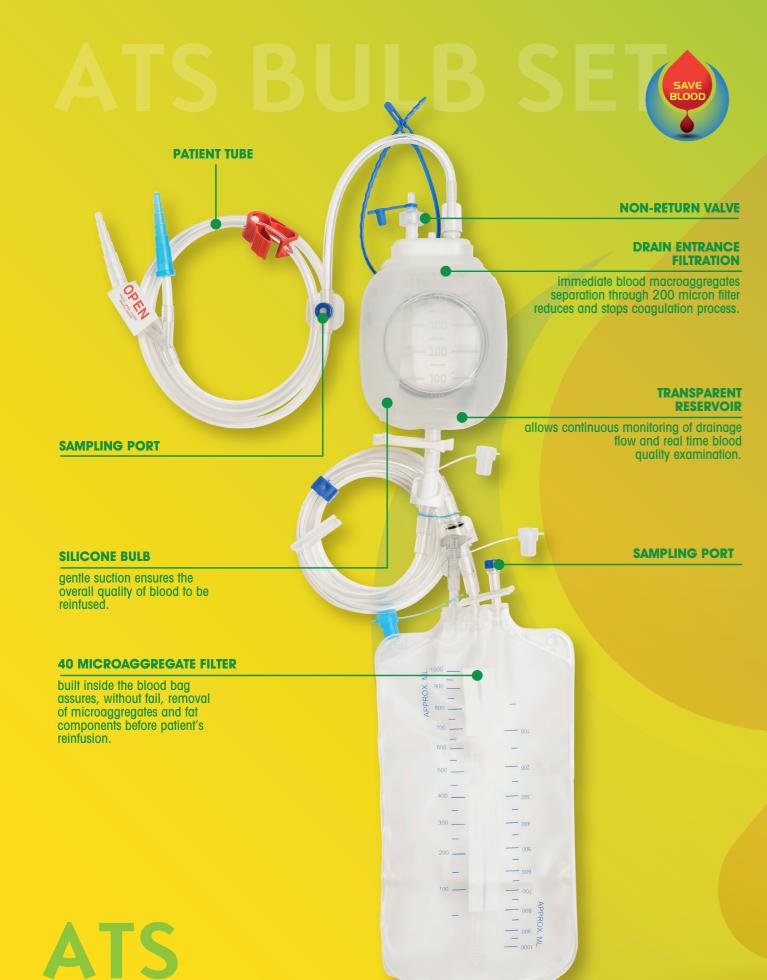

## **ATS BULB SET**

### EFFECTIVE

Innovative double-stage integrated filtration: 200 micron filter, into the bulb and 40 micron filter, incorporated in the blood re-infusion bag.