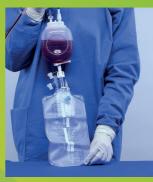

### **ATS BULB SET**

Closed system design makes multiple reinfusion possible with one unit.

Optional method emptying reservoir into the reinfusion bag minimizes clinician's exposure to patient's blood.

### SIMPLE

Ats Bulb Set is easy to handle and it requires no equipment and specially trained staff. Thanks to its design, no additional drainage sets are needed.