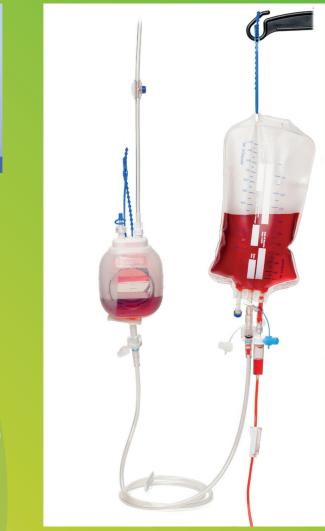

## **ATS BULB SET**

### **AVAILABLE IN TWO VERSIONS**

• ATS Bulb Set is available in two different versions, allowing two separate levels of negative suction:

**CONFIGURATIONS** 

| ATS Bulb Set Standard   ATS Bulb Set with inner spring   PACKAGING: 15 PIECES PER BOX | code 10705<br>code 10715 |
|---------------------------------------------------------------------------------------|--------------------------|
| Replacement blood bag with integrated 40 micron filter<br>PACKAGING: 20 PIECE PER BOX | code 12023               |
| Extension Line for Closed Circuit                                                     | code 10563<br>code 12024 |

### **COMPLETE SET WITH DRAIN & NEEDLE**

| ATS Bulb Set with PVC drain & trocar - size CH 10 | code 10721 |
|---------------------------------------------------|------------|
| ATS Bulb Set with PVC drain & trocar - size CH 14 | code 10723 |
| ATS Bulb Set with PVC drain & trocar - size CH 16 | code 10724 |
| ATS Bulb Set with PVC drain & trocar - size CH 18 | code 10725 |
|                                                   |            |

### **COMPLETE SET WITH EXTENSION LINE & DRAIN**

| ATS Bulb Set with PVC drain & trocar - size CH 10 | code 10730 |
|---------------------------------------------------|------------|
| ATS Bulb Set with PVC drain & trocar - size CH 14 | code 10726 |
| ATS Bulb Set with PVC drain & trocar - size CH 16 | code 10734 |
| ATS Bulb Set with PVC drain & trocar - size CH 18 | code 10732 |
| PACKAGING: 15 PIECES PER BOX                      |            |