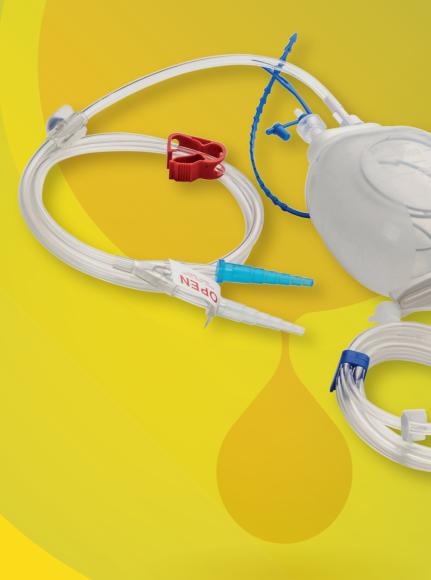

## **ATS BULB SET**

### **ATS BULB SET**

Closed system design makes multiple reinfusion possible with one unit.

Optional method emptying reservoir into the reinfusion bag minimizes clinician's exposure to patient's blood.