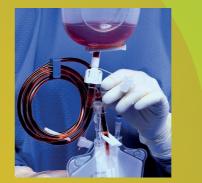

### EFFECTIVE

Innovative double-stage integrated filtration: 200 micron filter, into the bulb and 40 micron filter, incorporated in the blood re-infusion bag.