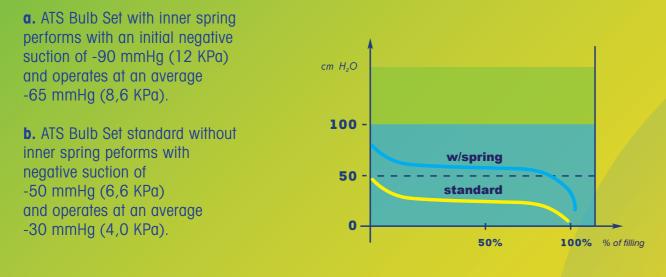

### **AVAILABLE IN TWO VERSIONS**

• ATS Bulb Set is available in two different versions, allowing two separate levels of negative suction:

**CONFIGURATIONS** 

| ATS Bulb Set Standard   ATS Bulb Set with inner spring   PACKAGING: 15 PIECES PER BOX | code 10705<br>code 10715 |
|---------------------------------------------------------------------------------------|--------------------------|
| Replacement blood bag with integrated 40 micron filter<br>PACKAGING: 20 PIECE PER BOX | code 12023               |
| Extension Line for Closed Circuit                                                     | code 10563<br>code 12024 |